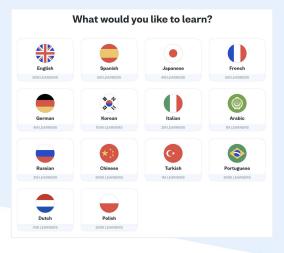

## Languages on Busuu

#### 14 languages

All languages are accessible 24/7 and can be studied simultaneously

- English
- Spanish
- French
- German
- Italian
- Dutch
- Portuguese

- Polish
- Turkish
- Japanese
- Chinese
- Russian
- Arabic
- Korean

#### 15 interface languages

- English
- Spanish
- French
- German
- Italian
- Portuguese
- Polish
- Turkish

- Japanese
- Chinese
- Russian
- Arabic
- Bahasa Indonesian
- Vietnamese
- Korean