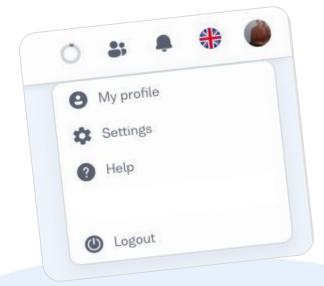

# **Getting to know your Busuu account**

Here you'll see an overview of your learning progress, your community conversations and feedback you've received from other learners.

This will take you to our <u>FAQ page</u> where you can learn about our technology, profile settings and much more.

## Your settings

Contact Busuu Support team@busuu.com