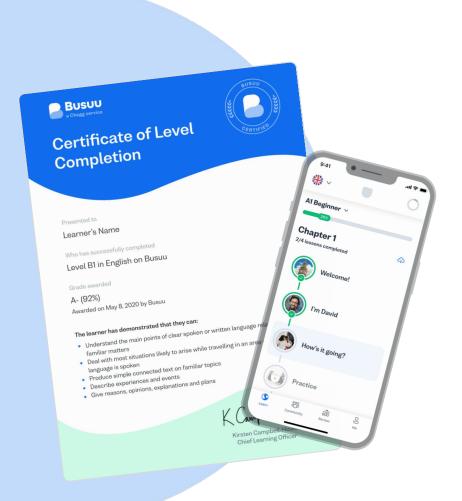

## **Busuu Certificates**

All Busuu content is aligned with the <u>Common European</u> <u>Framework of Reference (CEFR)</u>, an internationally recognised standard that assesses you as you progress.

- Official personalised Busuu Certificates sent by email
- CEFR Levels A1 to C1 CEFR + Business (ENG, FR, and NL)
- Available for: English and Spanish (up to C1); Italian,
  French, German, Dutch, and Portuguese (up to B2);
  Japanese (up to B1); Korean (up to A2); Chinese and
  Russian (only A1).

<sup>\*</sup> If you fail to pass a level, you can retake your end-of-level test after 14 days.