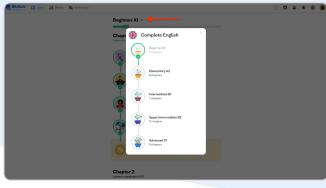

## Your courses

- 1. Click on the country flag to select the language or course you want to learn
- 2. There are different topics: our complete course (A1-B2/C1 CEFR), or pronunciation, business and more
- 3. Choose the level you'd like to start studying
- 4. Lessons are grouped into chapters, with checkpoint tests between each chapter to track your progress