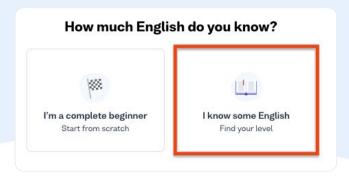

### **Your Placement Test**

A simple placement test helps us make sure your learning is exactly where you need it.

- The test covers your existing grammar, vocabulary and listening knowledge
- Set aside time to complete your Placement Test, it typically takes only a few minutes
- Want to retake your test? You can do so anytime in your Busuu profile settings