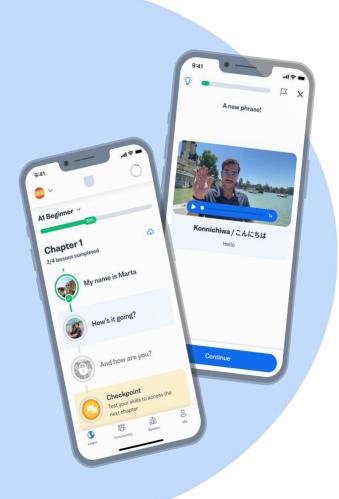

## Your courses

- 1. Click on the country flag to select the language or course you want to learn
- 2. There are different topics: our complete course (A1-B2/C1 CEFR), or pronunciation, business and more
- 3. Choose the level you'd like to start studying
- 4. Lessons are grouped into chapters, with checkpoint tests between each chapter to track your progress