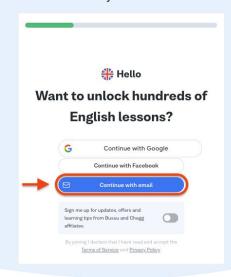

## How to register

1. You'll get an invitation to Busuu sent to your email. Read this and click 'Register now'

2. This will take you to the Busuu portal, where you'll select the language you'd like to start learning

3. If you're signing up via the web version, select 'continue with email' and create your Busuu account password

**NOTE:** Remember to use the email where you received your invitation!\*

\*If your organisation has **Single sign-on (SSO)** integration with Busuu, you must create your Busuu Account through that portal, no invitation email will be sent.