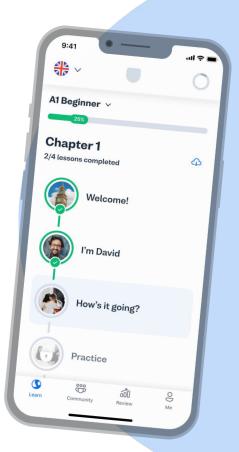

## Your courses

- 1. Click on the country flag to select the language or course you want to learn
- 2. There are different topics: our complete course (A1-B2/C1 CEFR), or pronunciation, business and more
- 3. Choose the level you'd like to start studying
- 4. Lessons are grouped into chapters, with checkpoint tests between each chapter to track your progress