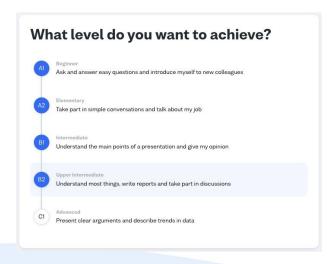

### **Your Placement Test**

A simple placement test helps us make sure your learning is exactly where you need it.

- The test covers your existing grammar, vocabulary and listening knowledge
- Set aside time to complete your Placement Test, it typically takes only a few minutes
- Want to retake your test? You can do so anytime in your Busuu profile settings