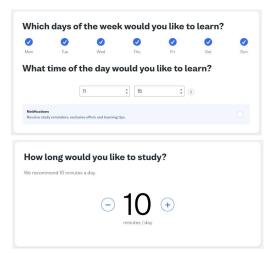

# **Your Study Plan**

Setting up a Study Plan makes learners 5x more likely to stick with their study

You can also use Study Plan to track your fluency!