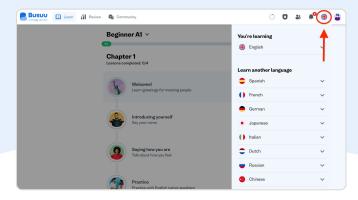

## Your courses

- 1. Click on the country flag to select the language or course you want to learn
- 2. There are different topics: our complete course (A1-B2/C1 CEFR), or pronunciation, business and more
- 3. Choose the level you'd like to start studying
- 4. Lessons are grouped into chapters, with checkpoint tests between each chapter to track your progress