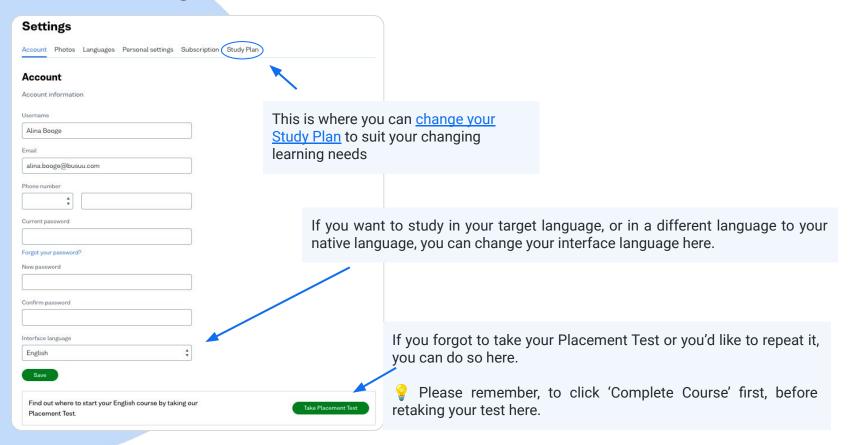

### **Your Placement Test**

A simple placement test helps us make sure your learning is exactly where you need it.

- The test covers your existing grammar, vocabulary and listening knowledge
- Set aside time to complete your Placement Test, it typically takes only a few minutes
- Want to retake your test? You can do so anytime in your Busuu profile settings

# **Your Study Plan**

Setting up a Study Plan makes learners 5x more likely to stick with their study

You can also use Study Plan to track your fluency!