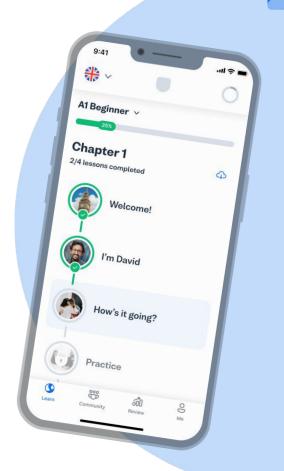

## Your courses

- 1. Click on the country flag to select the language or course you want to learn
- 2. There are different topics: our complete course (A1-B2/C1 CEFR), or pronunciation, business and more
- 3. Choose the level you'd like to start studying
- 4. Lessons are grouped into chapters, with checkpoint tests between each chapter to track your progress